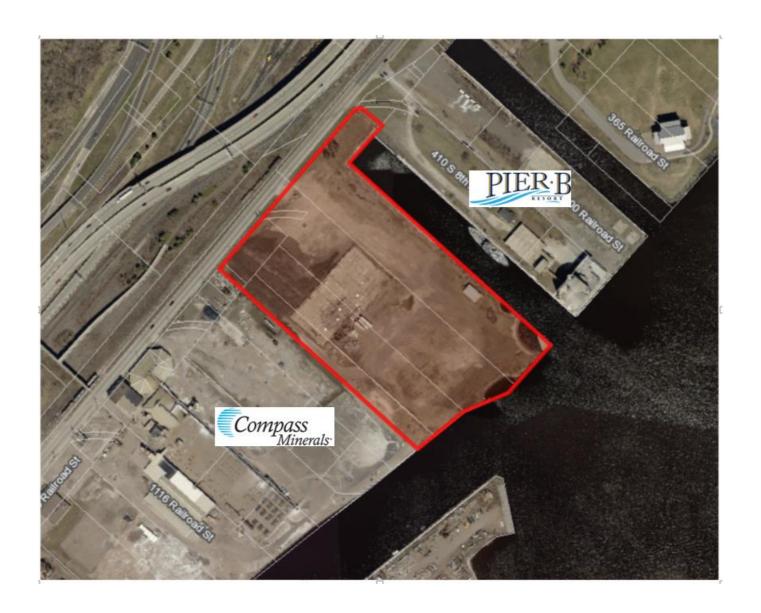

## **Duluth Economic Development Authority issues RFP for harbor front property development**

[Duluth, MN] - The Duluth Economic Development Authority (DEDA) has issued a Request for Proposals for the future development of prime waterfront real estate on the Lake Superior harbor, referred to as "Lot D." The site is 12 acres of flat land, zoned as Mixed-Use Waterfront, and is sandwiched between Compass Minerals property and Pier B Resort development. The appraised value of the property is \$2.1 million.

Much of the site is gravel and hard-packed soil, with segments of brush and grasses following the perimeter of the lot. Past uses include industrial warehousing and distribution. Remnants of this history is an existing one acre concrete foundation. The site offers the following features:

- Approximately 1,550 total feet of waterfront, including frontage on the adjacent slip and on the Lake Superior harbor
- Premium views of the iconic Aerial Lift Bridge and Duluth's Park Point neighborhood
- Access to the robust maritime activity of the world's furthest-inland freshwater-port
- Approximately 675 feet of road frontage on Railroad Street
- Status as one of the last remaining, undeveloped properties on the harbor