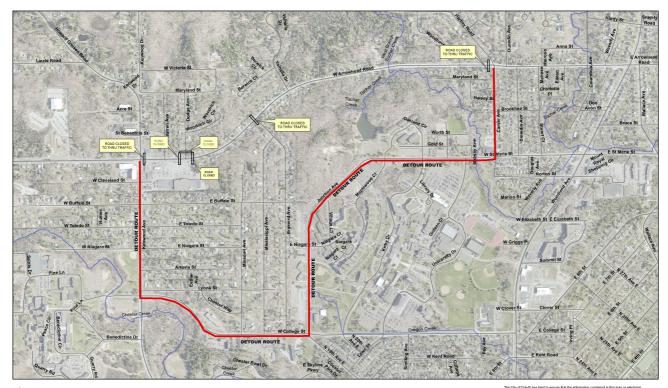

A detour will be posted for Arrowhead Road, using Kenwood Avenue, College Street, Junction/St. Marie, and Carver Avenues.

Water will be shut off during the repair and will affect 19 homes on Woodrich Circle and Dodge Avenue between Arrowhead Road and Woodrich Circle. Notices of the shutoff will be hand-delivered to the affected residences on Friday, April 23rd.

A map of the detour is attached.

###

1 inch = 600 feet

City of Duluth Public Works & Utilities Date: 4/20/2021

documents activations. The City of Coulum makes no warranty or guarantee contening the accuracy or mithality. This documents are not an algorithm of the accuracy methods are not accurate to the accuracy of the accuracy of the accuracy methods are not accuracy. The accuracy contained within the data provided or for any damages in contention with the use of this dimension content accuracy accuracy accuracy accuracy accuracy contained within the data provided or for any damages in contention with the use of this dimension contained within the data provided or for any damages in contention within the use of this dimension contained within the data provided and be reducibuted to any party which the data content that City of Dublin requires that this magnetiation of the reducibuted to any party which the data, using the data of the data accuracy of the data accuracy ac

**Detour map**