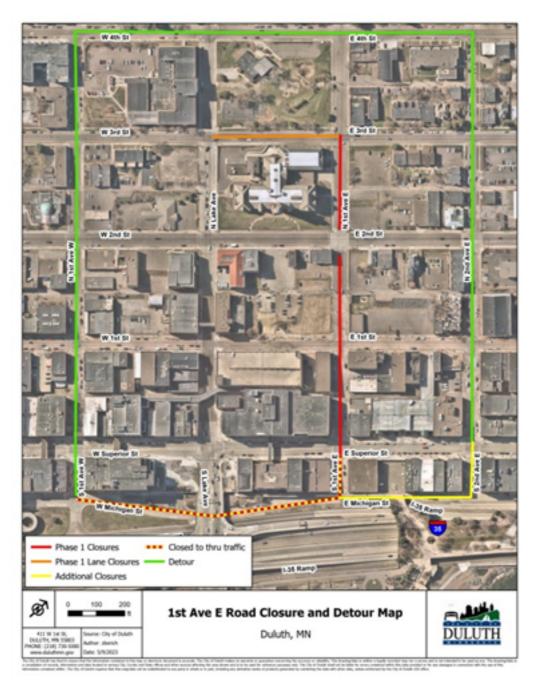

## First Avenue East reconstruction project to begin on Monday, May 15

[DULUTH, MN] The City of Duluth will begin the First Avenue East reconstruction project on May 15, 2023 and is announcing upcoming street closures. The first phase of the project will include the closure of First Avenue East from Superior Street to Second Street and from Second Street to Third Street, as well as a lane closure on Third Street from First Avenue East to Lake Avenue. Superior Street will also be closed at First Avenue East. A detour route (see included map) will be posted for motorists to use First Avenue West, Fourth Street, and Second Avenue East. The detour route for the Michigan Street Utility Replacement Project will also be impacted by this closure. That detour will be modified to use First Avenue West to join the First Avenue East detour and Michigan Street will be converted to a two-way street with no parking between First Avenue West and First Avenue East.

The first phase of the project is expected to be completed in late June at which time the intersection with Superior Street will reopen and the intersection with Second Street will be closed. All other closures will remain until the completion of the project, which is anticipated to occur in mid-October.