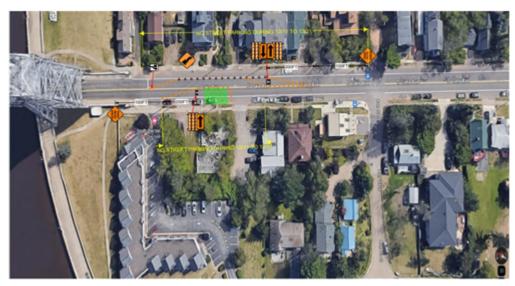

## Section of S Lake Avenue temporarily affected by utility work beginning this week

[DULUTH, MN] Utility work being performed on Park Point will create lane detours and restricted on-street parking for a portion of S Lake Avenue just east of the Aerial Lift Bridge beginning this week. Work is expected to take one month to complete. Traffic lanes will be reduced and parking will not be permitted in the designated work area, which is detailed in the map included.

###

Utility Work on S Lake Av