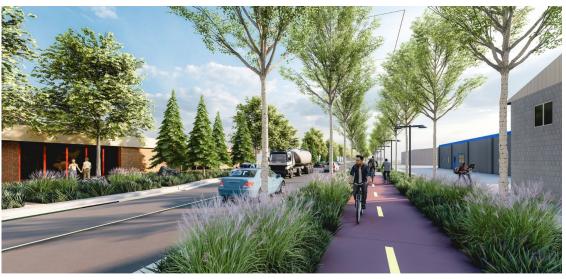

| 0  | 0     | -8              | -3  | -11   |
|                                                          | Adjacent Side Street Parking Changes in Character District: -4 |                                                          |    |       |          |    |       |                 |     |       |
|                                                          | <b>Character District Totals:</b>                              | 73                                                       |    |       | 23       |    |       |                 |     | -54   |

<sup>\*</sup> Parking supply count includes handicap stalls, drop-off, and loading zones; similar special use of parking stall will be maintained in the proposed condition.



## Renderings of Current Layout – Character District 1