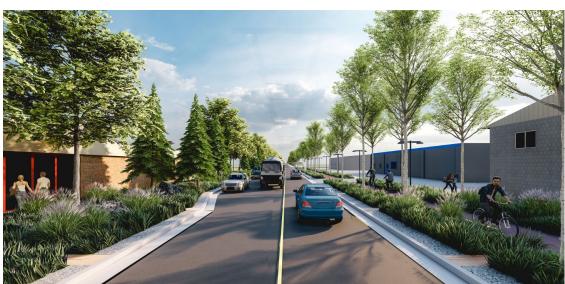

0        | 0  | 0     | -8              | -3  | -11   |
|                                                          | Adjacent Side Street Parking Changes in Character District: -4 |                                                          |    |       |          |    |       |                 |     |       |
|                                                          | <b>Character District Totals:</b>                              | 73                                                       |    |       | 23       |    |       |                 |     | -54   |

<sup>\*</sup> Parking supply count includes handicap stalls, drop-off, and loading zones; similar special use of parking stall will be maintained in the proposed condition.



## Renderings of Current Layout – Character District 1