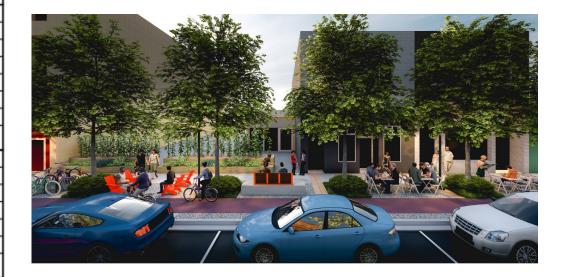

| 3  | 11    | 0        | 0  | 0     | -8              | -3  | -11   |
|                                                          | Adjacent Side Street Parking Changes in Character District: -4 |                                                          |    |       |          |    |       |                 |     |       |
|                                                          | <b>Character District Totals:</b>                              | 73                                                       |    |       | 23       |    |       |                 |     | -54   |

<sup>\*</sup> Parking supply count includes handicap stalls, drop-off, and loading zones; similar special use of parking stall will be maintained in the proposed condition.



## Renderings of Current Layout – Character District 1