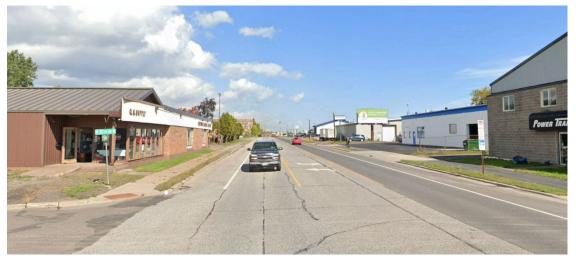

| 0        | 0  | 0     | -8              | -3  | -11   |
|                                                          | Adjacent Side Street Parking Changes in Character District: -4 |                                                          |    |       |          |    |       |                 |     |       |
|                                                          | <b>Character District Totals:</b>                              | 73                                                       |    |       | 23       |    |       |                 |     | -54   |

<sup>\*</sup> Parking supply count includes handicap stalls, drop-off, and loading zones; similar special use of parking stall will be maintained in the proposed condition.



## Renderings of Current Layout – Character District 1