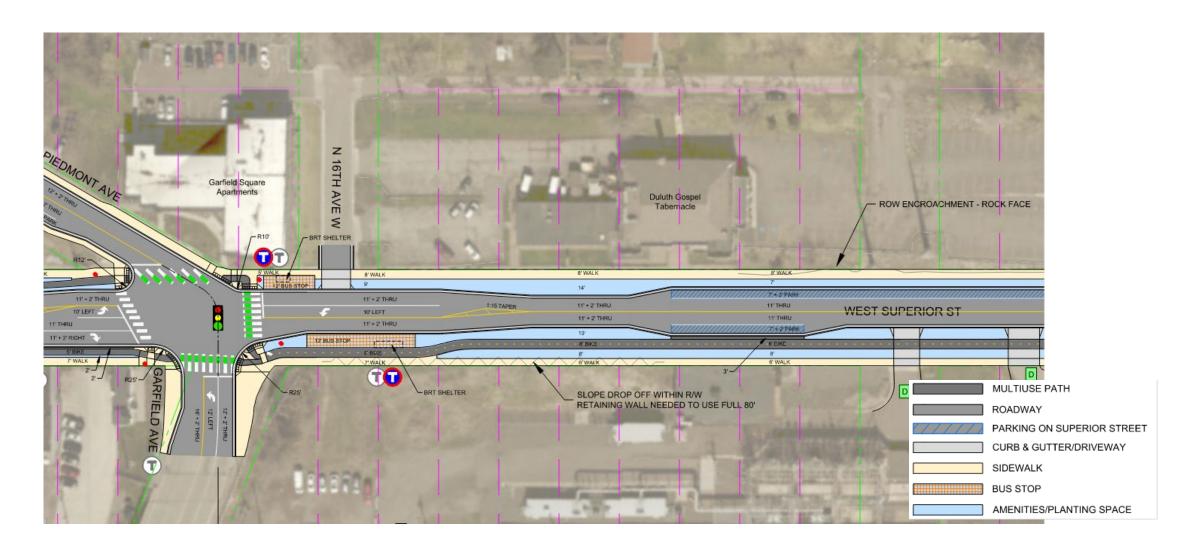

## Proposed Layout – Character District 4



## Proposed On-Street Parking Supply

PARKING SUPPLY COUNT - DRAFT: 2/14/2024

| On-Street Parking Supply Summary on West Superior Street |                                                                |                                                          |    |       |          |    |       |                 |     |       |
|----------------------------------------------------------|----------------------------------------------------------------|----------------------------------------------------------|----|-------|----------|----|-------|-----------------|-----|-------|
| Character<br>District                                    | Block                                                          | Existing                                                 |    |       | Proposed |